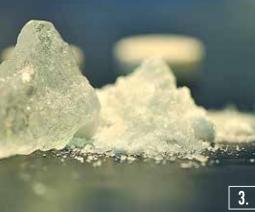

# - Downers DEPRESSANS

Central nervous system (CNS) depressants are drugs that slow down brain activity by reducing arousal of the brain's cerebral cortex. They have a calming effect.

Canada

### DEPRESSANTS BENZODIAZEPINES (Ativan<sup>MD</sup>/ Xanax<sup>MD</sup>/ Valium<sup>MD</sup>)

|                                                                                                                                      |                                                   | DETAILS                                                                                                                                                                                                                                                                                                                                                                                                                                                                                                                                                                                |
|--------------------------------------------------------------------------------------------------------------------------------------|---------------------------------------------------|----------------------------------------------------------------------------------------------------------------------------------------------------------------------------------------------------------------------------------------------------------------------------------------------------------------------------------------------------------------------------------------------------------------------------------------------------------------------------------------------------------------------------------------------------------------------------------------|
|                                                                                                                                      | DESCRIPTION AND<br>USUAL CONSUMPTION<br>Methods * | Tablets, capsules. INGESTED                                                                                                                                                                                                                                                                                                                                                                                                                                                                                                                                                            |
|                                                                                                                                      | COMMON NAMES                                      | Downers, Nerve pills, Sleepers, Tranks, Bars, Z-Bars, Barbs                                                                                                                                                                                                                                                                                                                                                                                                                                                                                                                            |
|                                                                                                                                      | DESIRED EFFECTS *                                 | Disinhibition, muscle relaxant effects, reduced anxiety, sedation, sleep.                                                                                                                                                                                                                                                                                                                                                                                                                                                                                                              |
| (occurring during drug use), blurred vision, vertigo, depre<br>sexual disorder. In case of overdose: Stupor, deep sleep,<br>OVERDOSE |                                                   | Fatigue, lethargy, altered judgement/mood, decreased awareness, anterograde amnesia<br>(occurring during drug use), blurred vision, vertigo, depression, hostility, aggressiveness,<br>sexual disorder. In case of overdose: Stupor, deep sleep, coma.<br><b>OVERDOSE</b><br>Anxiety, tachycardia, palpitations, visual hallucinations, convulsions.                                                                                                                                                                                                                                   |
| -                                                                                                                                    | VISIBLE SIGNS<br>Or symptoms                      | Irritability, disorientation, psychomotor disorder, confusion, dry mouth, skin rash, nausea and vomiting.                                                                                                                                                                                                                                                                                                                                                                                                                                                                              |
|                                                                                                                                      | IMPORTANT MESSAGES                                | <ul> <li>Tolerance to therapeutic and toxic effects can occur, particularly in the case of significant dose escalation.</li> <li>Benzodiazepines present a high pharmacodependence potential, affecting 40 to 80% of users. Pharmacodependence can develop after as little as four to six weeks of daily use. It is characterized by the need to increase doses and withdrawal symptoms.</li> <li>Benzodiazepines are often prescribed to relieve anxiety and insomnia.</li> <li>Abuse of prescription drugs can lead to addiction and be just as harmful as illicit drugs.</li> </ul> |