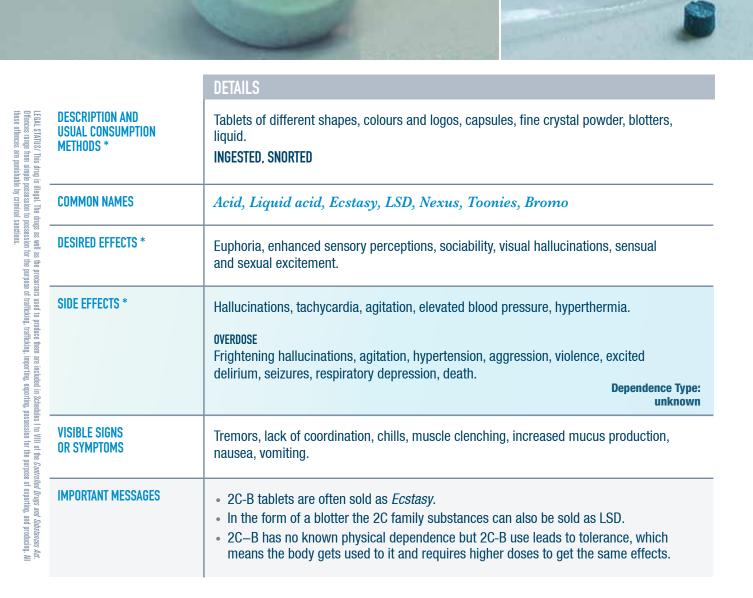

### HALLUCINOGENS - All Arounders

| BZP-TFMPP                          | Benzylpiperazine (BZP) was developed as an antidepressant in the 1970s but was never commercialized. In fact, because of its side effects and addictive properties similar to those of amphetamine, this substance was never clinically used in human. In the 1990s, BZP was mostly illicitly used at dance parties and raves. It was initially sold on the Internet as a legal alternative to MDMA (Ecstasy). BZP is often sold in the form of tablets mixed with other piperazines like Trifluoromethylphenylpiperazine (TFMPP). BZP is illegal in the United States since 2004 and in Canada since 2012.                                                                                                                                                               |
|------------------------------------|---------------------------------------------------------------------------------------------------------------------------------------------------------------------------------------------------------------------------------------------------------------------------------------------------------------------------------------------------------------------------------------------------------------------------------------------------------------------------------------------------------------------------------------------------------------------------------------------------------------------------------------------------------------------------------------------------------------------------------------------------------------------------|
| SYNTHETIC<br>Cannabinoids          | In the 1960s, an American chemist discovered that it was possible to synthesize marihuana. The first one hundred milligrams of synthetic cannabinoid (JWH-018) were tested on laboratory rats. <i>Spice</i> was the first brand name of synthetic cannabinoids commercialized in Europe in 1995. The company <i>THC Pharm</i> detected the presence of another synthetic cannabinoid (JWH-108) in more than one sample of <i>Spice Gold</i> , which led to a wave of international legislations.                                                                                                                                                                                                                                                                          |
| CANNABIS                           | At end of the 19 <sup>th</sup> century, cannabis was used in Western countries to treat and relieve migraine headaches, spasms, asthma and cough. It was sold over-the-counter in pharmacies. In 1923, cannabis was included as a prohibited substance in the <i>Opium Act</i> (1911). The popularity of marihuana reached a peak in 1970. Cannabis became illegal in 1997 with the adoption of the <i>Controlled Drugs and other Substances Act.</i> In 2000, the Canadian Senate approved the creation of a special committee on illegal drugs for the purpose of recommending a new policy on cannabis. Since 2001, the <i>Marihuana Medical Access Regulations</i> (MMAR) allows some patients suffering from severe illnesses to use marihuana for medical purposes. |
| 2C FAMILY:<br>2C-B (NEXUS)         | During the 1970s, the American chemist Alexander Shulgin and his wife Ann synthesized more than 250 phenethylamines. In this category are substances of the 2C family: 2C-B, 2C-E, 2C-I and many more. 2C-B was put on the market in 1980 as a substitute to Ecstasy (MDMA). It became more popular after MDMA was classified as a controlled substance in 1985. 2C-B became illegal in the United States in 1994 and in Canada in 1997.                                                                                                                                                                                                                                                                                                                                  |
| KETAMINE                           | Ketamine was synthesized as a substitute for phencyclidine (PCP) and introduced as a general anesthetic in 1965. Ketamine produces a dissociative state and was used for surgeries performed in the battle fields during the Vietnam War. In 1968, ketamine was used in animal surgery and pediatrics. It became a recreational drug in 1970. In 1995, ketamine appeared in the <i>Food and Drug Regulations</i> and was finally included in the <i>Controlled Drugs and Substances Act</i> in 2002.                                                                                                                                                                                                                                                                      |
| LSD                                | In the 1950s, the CIA became interested in LSD as a "truth serum". Later, LSD was used by a former agent of the US Secret Service as a treatment for alcoholism. While LSD was largely studied as an adjuvant to psychotherapy, it became illegal in Canada in 1962 and in the United States in 1965.                                                                                                                                                                                                                                                                                                                                                                                                                                                                     |
| MDMA (Ecstasy)                     | MDMA (Ecstasy) was used on an experimental basis in psychotherapy treatment in the 1970s as a substitute for LSD. However, the use of Ecstasy did not show any medical benefit. In 1976 in Canada and in 1986 in the United States, possessing, trafficking, importing and manufacturing MDMA became illegal.                                                                                                                                                                                                                                                                                                                                                                                                                                                             |
| PHENCYCLIDINE<br>(PCP)             | Phencyclidine or PCP was developed in the 1950s as a general anesthetic for humans. Then, given the severe reactions produced by PCP in human, it was used only in veterinary medicine. PCP appeared as a recreational drug in the form of tablets in the 1960s and 70s. It became illegal in Canada in 1970.                                                                                                                                                                                                                                                                                                                                                                                                                                                             |
| PMA and PMMA                       | PMA was first synthesized in the 1970s by the chemist Alexander Shulgin.                                                                                                                                                                                                                                                                                                                                                                                                                                                                                                                                                                                                                                                                                                  |
| PSILOCYBIN<br>(Magic<br>mushrooms) | Psilocybin (active ingredient) was isolated from the <i>psilocybe</i> mushroom and commercialized in 1960. The 1970s saw a decrease in the use of magic mushrooms with the decline of the hippie movement. In fact, in 1974, it became illegal to grow and use magic mushrooms. In the 1980s, there was an ambiguity as to their legal status, and tools used to plant and grow magic mushrooms were advertised in certain magazines.                                                                                                                                                                                                                                                                                                                                     |