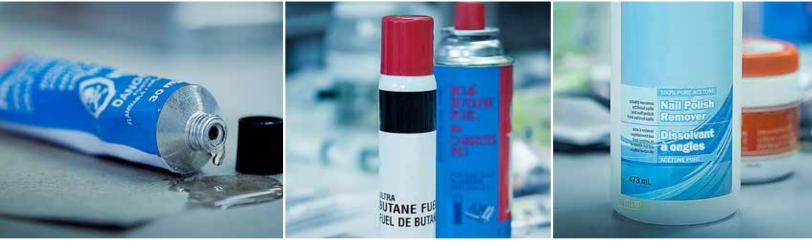

upils, sweating, dry mouth, nausea and vomiting, itching, injection marks.                                                                                                                                                                                              |  |  |
|                                                                                                                                                        | IMPORTANT MESSAGES                                | <ul> <li>Morphine is prescribed to relieve acute pain. Abuse of prescription drugs can lead<br/>to addiction and be just as harmful as illicit drugs.</li> </ul>                                                                                                                     |  |  |

### DEPRESSANTS VOLATILE SOLVENTS



|                                                   | DETAILS