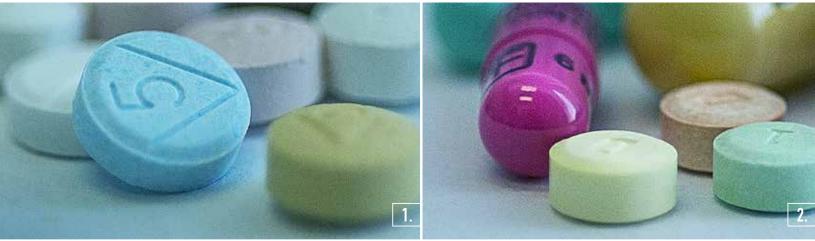

### **BEWARE OF DESIGNER DRUGS**

Designer drugs are home-made drugs containing a mixture of chemical substances and are produced in clandestine laboratories by criminal organizations. They constantly change the appearance, name, colour and shape of the substances as well as the logos that appear on the substances and containers. Users have no idea what they are taking and in what amount.

#### **SCOURGE AMONG YOUNG PEOPLE**

Designer drugs are sold at low prices in the form of pills in attractive shapes to lure customers, often young people for whom their use has become commonplace.