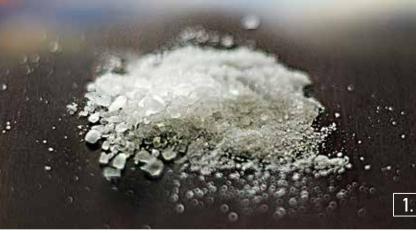

### STIMULANTS - Uppers

| AMPHETAMINE/<br>Methamphetamine                                         | Amphetamine was first synthesized in 1887 by an Italian chemist. In 1920, amphetamine is used for the treatment of asthma. At the same time, methamphetamine was synthesized by a Japanese chemist. In 1937, amphetamine is recommended in the treatment of narcolepsy and depression. The large-scale production of the crystallized form of methamphetamine started around 1980. In 2005, methamphetamine was added to the list of prohibited substances in the <i>Controlled Drugs and Other Substances Act</i> in response to growing concerns about its negative consequences. |
|-------------------------------------------------------------------------|-------------------------------------------------------------------------------------------------------------------------------------------------------------------------------------------------------------------------------------------------------------------------------------------------------------------------------------------------------------------------------------------------------------------------------------------------------------------------------------------------------------------------------------------------------------------------------------|
| COCAINE                                                                 | Coca leaf chewing by native people in South America dates back to the 1st Century. Around 1860 was the launch of Coca-Cola and Vin Mariani, both containing cocaine. Cocaine was later used as an anesthetic in dentistry and ophthalmology. After various cases of medical cocaine poisoning were reported, cocaine was finally removed from Coca–Cola and prohibited in the <i>Opium and Drug Act</i> in 1911. <i>LÉONARD, L. et BEN AMAR, M. (2002). Les psychotropes : Pharmacologie et toxicomanie. Montréal : Les Presses de l'Université de Montréal.</i>                    |
| KHAT                                                                    | <i>Catha edulis</i> is used in ancestral rituals where fresh leaves are chewed for their stimulating effects. Khat is a shrub native to tropical East Africa and the Arabian Peninsula, more particularly Ethiopia, Somalia and Yemen. The leaves contain amphetamine-like stimulants, namely cathinone and cathine, which are controlled substances in Canada since 1997. Substances such as mephedrone and MDPV are synthetic derivatives of cathinone and are found in the form of tablets and powder.                                                                           |
| MDPV /<br>Mephedrone                                                    | MDPV is a synthetic derivative of cathinone, a controlled substance in Canada since 1997.<br>Mephedrone is a synthetic derivative of cathinone, a controlled substance in Canada since 1997.                                                                                                                                                                                                                                                                                                                                                                                        |
| METHYLPHENIDATE<br>(Ritalin <sup>MD</sup> ,<br>Concerta <sup>MD</sup> ) | Synthesized methylphenidate, the main active ingredient of Ritalin <sup>MD</sup> and Concerta <sup>MD</sup> , is used as antidepressant and appetite suppressant. In the 1990s, the total amount of methylphenidate produced world-wide started to increase rapidly. Methylphenidate has been used in the treatment of attention-deficit disorder with or without hyperactivity (ADD/ADHD) since 2009. The illicit use of methylphenidate for recreational purposes or to enhance cognitive performance was first noted in 2011.                                                    |