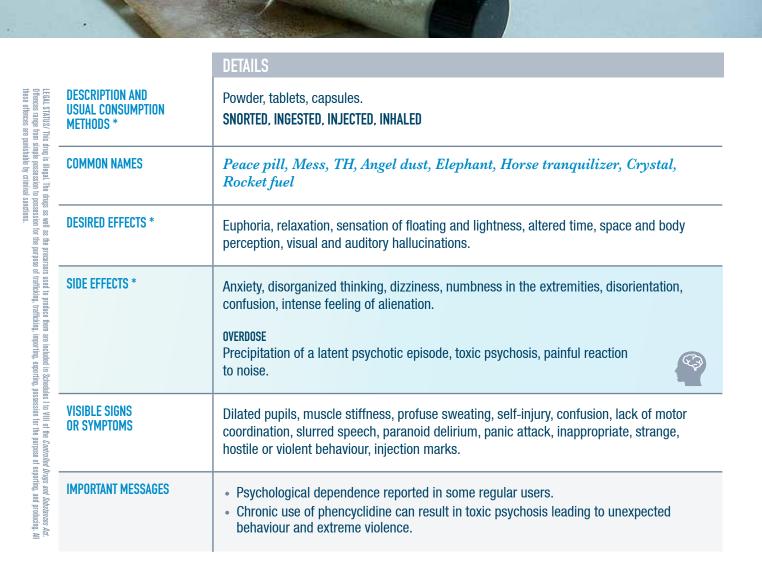

### DEPRESSANTS FENTANYL

and Substances Act. Offences range from simple possession to possession for the purpose of rafficking, trafficking, importing, exporting, possession for the purpose of exporting, and producing. All these offences are punishable by criminal sanctions.

|                                                                                 | DETAILS                                                                                                                                                                                                                                                                                                                                                                                                                                                                                                                                                                                                                                                                                                                                                                                             |  |  |
|---------------------------------------------------------------------------------|-----------------------------------------------------------------------------------------------------------------------------------------------------------------------------------------------------------------------------------------------------------------------------------------------------------------------------------------------------------------------------------------------------------------------------------------------------------------------------------------------------------------------------------------------------------------------------------------------------------------------------------------------------------------------------------------------------------------------------------------------------------------------------------------------------|--|--|
| LEGAL STATUS/ THE                                                               | White to brown powder, patches, tablets of different shapes and colours.<br>TOPIC, INGESTED (CHEWED) SNORTED, INHALED, INJECTED                                                                                                                                                                                                                                                                                                                                                                                                                                                                                                                                                                                                                                                                     |  |  |
| COMMON NAMES                                                                    | China white, China girl, Persian girl, Egg White, Synthetic heroin, Patch, Sticky, Sticker                                                                                                                                                                                                                                                                                                                                                                                                                                                                                                                                                                                                                                                                                                          |  |  |
| DESIRED EFFECTS *                                                               | Euphoria, pain relief, relaxation, sedation, control of withdrawal symptoms.                                                                                                                                                                                                                                                                                                                                                                                                                                                                                                                                                                                                                                                                                                                        |  |  |
| SIDE EFFECTS *                                                                  | Dizziness, depression, anxiety, decreased breathing, blurred vision, decreased libido, loss of appetite, constipation.                                                                                                                                                                                                                                                                                                                                                                                                                                                                                                                                                                                                                                                                              |  |  |
| al. The drugs as well as the                                                    | OVERDOSEDropping blood pressure, slow breathing, clammy, cold and bluish skin, deep<br>sleep, stupor, coma, death by respiratory depression (very quick).                                                                                                                                                                                                                                                                                                                                                                                                                                                                                                                                                                                                                                           |  |  |
| VISIBLE SIGNS<br>OR SYMPTOMS                                                    | Constricted pupils, sweating, dry mouth, nausea and vomiting, itching, injection marks.                                                                                                                                                                                                                                                                                                                                                                                                                                                                                                                                                                                                                                                                                                             |  |  |
| IMPORTANT MESSAGES Included in Schedules I to VIII of the <i>Controlled Dru</i> | <ul> <li>The effects of fentanyl are unpredictable. Users have no idea of the level of purity or the potency of what they take.</li> <li>Fentanyl is a synthetic product that is part of the same family as morphine. However, it is fifty to one hundred times more potent.</li> <li>Fentanyl can be absorbed through the skin or by inhalation and cause damage to health.</li> <li>It is prescribed to relieve chronic pain.</li> <li>In the form of powder, fentanyl is sometimes sold as heroin.</li> <li>In the form of tablets, it is sometimes sold as OxyContin<sup>MD</sup> or any other opiate.</li> <li>When mixed with antidepressants, fentanyl is potentially mortal.</li> <li>Abuse of prescription drugs can lead to addiction and be just as harmful as illicit drugs.</li> </ul> |  |  |