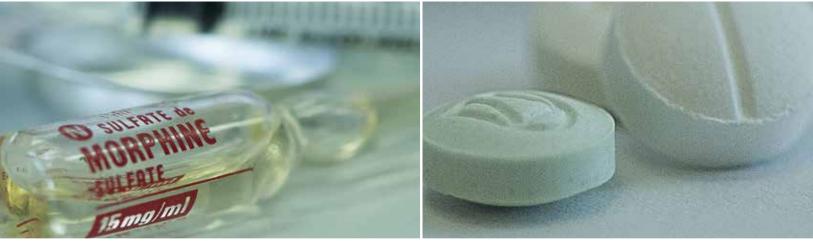

### DEPRESSANTS MORPHINE

|                                                                                                                                                        |                                                   | DETAILS                                                                                                                                                                                                                                                                              |  |  |
|--------------------------------------------------------------------------------------------------------------------------------------------------------|---------------------------------------------------|--------------------------------------------------------------------------------------------------------------------------------------------------------------------------------------------------------------------------------------------------------------------------------------|--|--|
| LEGAL STATUS/ The possession of this subtance without a prescription is illegal. The drugs as well as the procursors used to produce them are included | DESCRIPTION AND<br>USUAL CONSUMPTION<br>METHODS * | Tablets or gel caps, drinkable solution, injectable liquid.<br>INGESTED, SNORTED, INJECTED                                                                                                                                                                                           |  |  |
|                                                                                                                                                        | COMMON NAMES                                      | M, Morph, Red, Rockets                                                                                                                                                                                                                                                               |  |  |
|                                                                                                                                                        | DESIRED EFFECTS *                                 | Euphoria, pain relief, relaxation, sedation, control of withdrawal symptoms.                                                                                                                                                                                                         |  |  |
|                                                                                                                                                        | SIDE EFFECTS *                                    | Dizziness, depression, anxiety, decreased breathing, blurred vision, decreased libido,<br>loss of appetite, constipation.<br><b>OVERDOSE</b><br>Dropping blood pressure, slow breathing, clammy, cold and bluish<br>skin, deep sleep, stupor, coma, death by respiratory depression. |  |  |
|                                                                                                                                                        | VISIBLE SIGNS<br>or symptoms                      | Constricted pupils, sweating, dry mouth, nausea and vomiting, itching, injection marks.                                                                                                                                                                                              |  |  |
|                                                                                                                                                        | IMPORTANT MESSAGES                                | <ul> <li>Morphine is prescribed to relieve acute pain. Abuse of prescription drugs can lead<br/>to addiction and be just as harmful as illicit drugs.</li> </ul>                                                                                                                     |  |  |