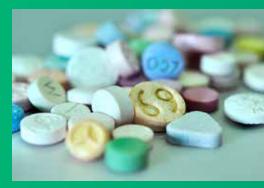

### **BEWARE OF DESIGNER DRUGS**

Designer drugs are home-made drugs containing a mixture of chemical substances and are produced in clandestine laboratories by criminal organizations. They constantly change the appearance, name, colour and shape of the substances as well as the logos that appear on the substances and containers. Users have no idea what they are taking and in what amount.

#### **SCOURGE AMONG YOUNG PEOPLE**

Designer drugs are sold at low prices in the form of pills in attractive shapes to lure customers, often young people for whom their use has become commonplace.